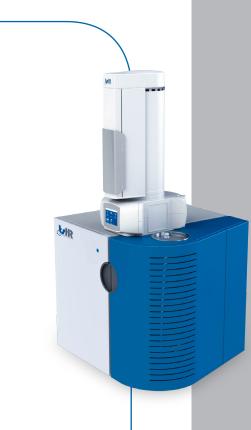

### **TX 7000**

The TX7000 is the best solution for both environmental and (petro)chemical application challenges. Analyse the most extensive range of sample matrix (Gas, LPG and Liquid) All in combination with the new user friendly and intuitive Athena software.

The TSHR TX 7000 is especially designed for the more demanding customer with high sample throughput. The special robust design gives easy and save access to all serviceable parts. Running 24/7 with minimum downtime and superb reliability. The new combustion design will eliminate any soot formation. The TX 7000 is designed to analyse all low and high boiling point liquids, including gas samples.