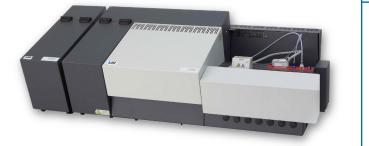

### **TX 7000**

The TX7000 is the best solution for both environmental and (petro)chemical application challenges. Analyse the most extensive range of sample matrix (Gas, LPG and Liquid) All in combination with the new user friendly and intuitive Athena software.

The TSHR TX 7000 is especially designed for the more demanding customer with high sample throughput. The special robust design gives easy and save access to all serviceable parts. Running 24/7 with minimum downtime and superb reliability. The new combustion design will eliminate any soot formation. The TX 7000 is designed to analyse all low and high boiling point liquids, including gas samples.