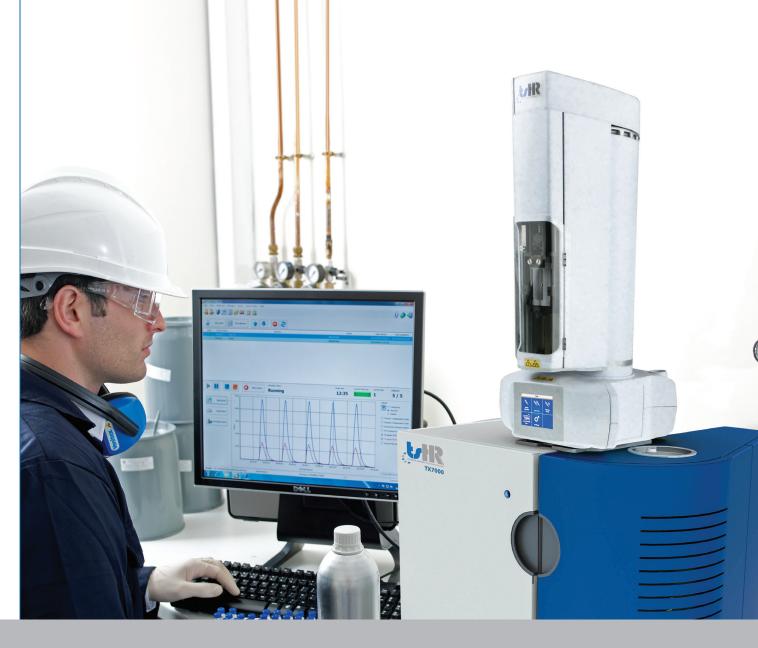

### **TX 7000**

The TX7000 is the best solution for both environmental and (petro)chemical application challenges. Analyse the most extensive range of sample matrix (Gas, LPG and Liquid) All in combination with the new user friendly and intuitive Athena software.

The TSHR TX 7000 is especially designed for the more demanding customer with high sample throughput. The special robust design gives easy and save access to all serviceable parts. Running 24/7 with minimum downtime and superb reliability. The new combustion design will eliminate any soot formation. The TX 7000 is designed to analyse all low and high boiling point liquids, including gas samples.